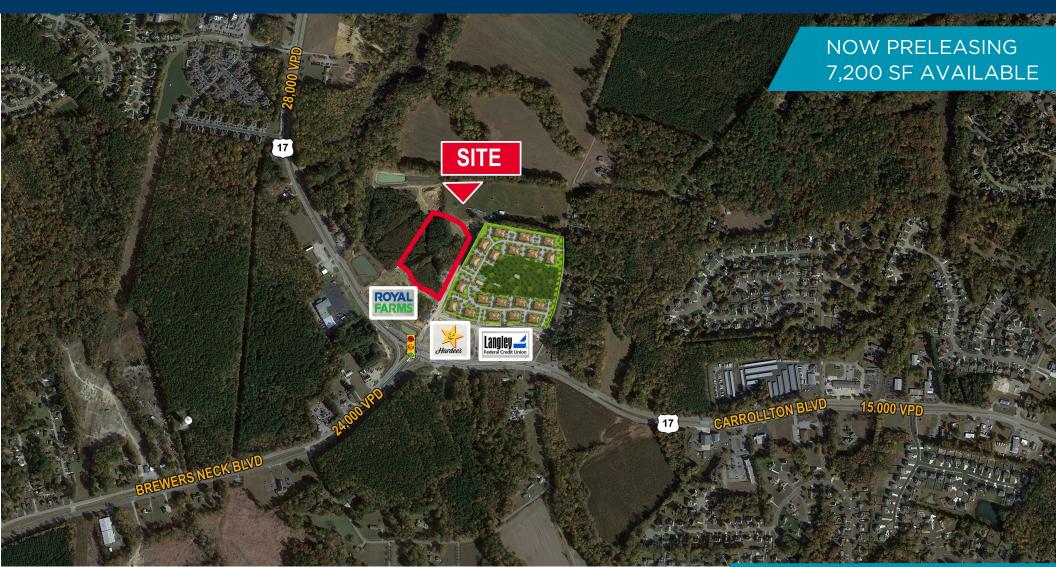

# NEW PUBLIX ANCHORED RETAIL PROJECT

- Located at the signalized intersection of Carrollton Blvd and Brewers Neck Boulevard
- Vibrant intersection serving a rapidly growing residential area
- New retail drivers of activity including banks, convenience store, fast food and medical uses
- Spaces delivering in late 2024
- VIEW WEBSITE