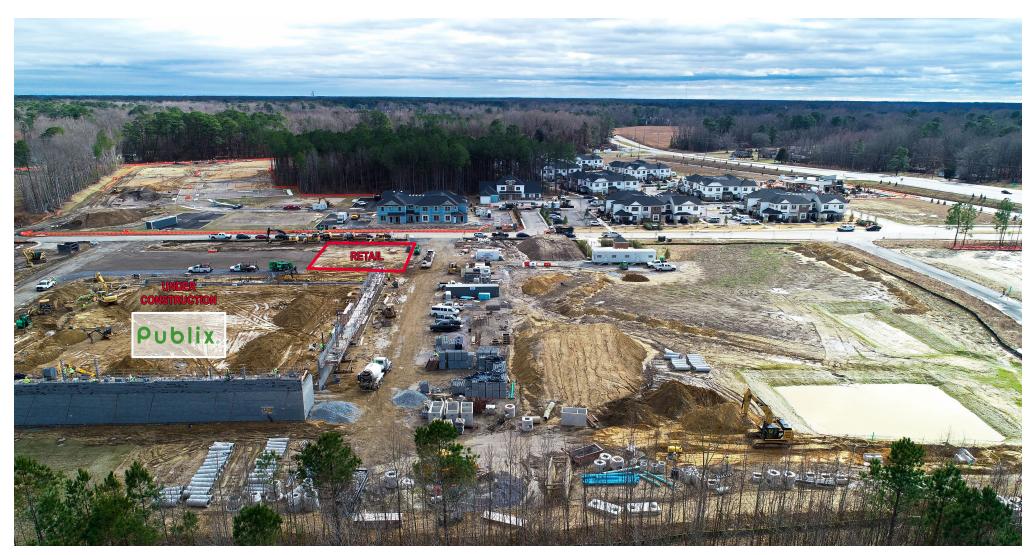

*

# NEW PUBLIX ANCHORED RETAIL PROJECT

- Located at the signalized intersection of Carrollton Blvd and Brewers Neck Boulevard
- Vibrant intersection serving a rapidly growing residential area
- New retail drivers of activity including banks, convenience store, fast food and medical uses
- Spaces delivering in late 2024
- VIEW WEBSITE



| DEMOGRAPHICS       |           |           |           |
|--------------------|-----------|-----------|-----------|
|                    | 1 MILE    | 3 MILES   | 5 MILES   |
| Population         | 2,786     | 9,788     | 22,903    |
| Daytime Population | 1,686     | 6,001     | 15,032    |
| Households         | 1,130     | 3,819     | 8,898     |
| Average HH Income  | \$136,839 | \$132,893 | \$141,942 |

### SITE ELEVATION





### SITE LAYOUT







DAVID CRAWFORD First Vice President 804 697 3446 david.crawford@thalhimer.com

#### **KEVIN SOUTH**

Vice President 804 344 7181 kevin.south@thalhimer.com

Independently Owned and Operated / A Member of the Cushman & Wakefield Alliance

Cushman Wakefield | Thalhimer © 2024. No warranty or representation, express or implied, is made to the accuracy or completeness of the information contained herein, and same is submitted subject to errors, omissions, change of price, rental or other conditions, withdrawal without notice, and to any special listing conditions, imposed by the property owner(s). As applicable, we make no representation as to the condition of the property (or properties) in question.